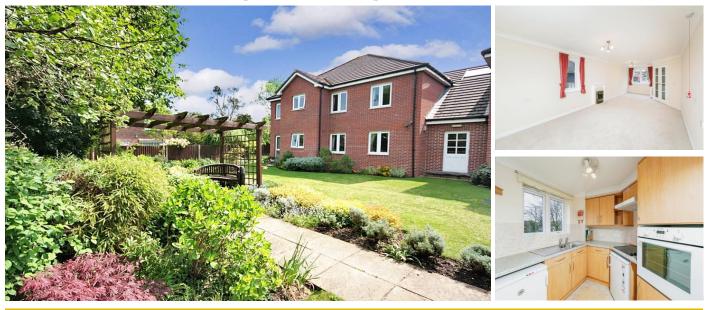

#### A RECARPETED AND REDECORATED TWO BEDROOM RETIREMENT APARTMENT SITUATED ON THE FIRST FLOOR

Stevens Court was constructed by McCarthy & Stone (Developments) Ltd and comprises 35 properties arranged over 3 floors each served by lift. The Development Manager can be contacted from various points within each property in the case of an emergency. For periods when the Development Manager is off duty there is a 24 hour emergency Appello call system. Each property comprises an entrance hall, lounge, kitchen, one or two bedrooms and bathroom. It is a condition of purchase that residents be over the age of 60 years, or in the event of a couple, one must be over the age of 60 years and the other 55 years. Local Amenities nearby include GP Practices, Dentist, Supermarket with Dispensing Pharmacy, Hairdresser, Barber, Restaurants, Takeaways and many other facilities. Bus Routes and Railway Station giving access to larger towns. Please speak to our Property Consultant if you require information regarding event fees that may apply to this property.

- Residents' lounge and Communal Gardens
- Minimum Age 60
- 24 hour emergency Appello call system
- Security entry system
- Communal Laundry room

- Guest Suite
- Development Manager
- Lift to all floors
- Lease 125 years from 2005