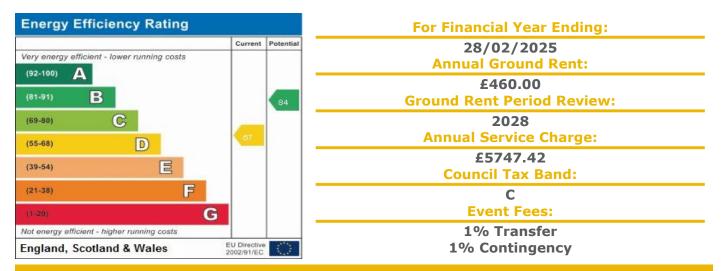

### 405-411 Reading Road, Wokingham, Berkshire, RG41 5GU

**PRICE: £170,000** 

Lease: 125 years from 2005