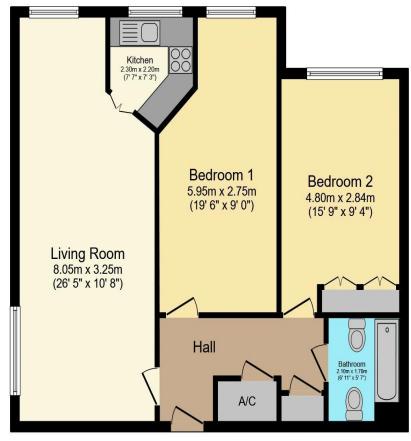

## Visit us at retirementhomesearch.co.uk

Total floor area 71.4 sq.m. (769 sq.ft.) approx

This floor plan is for illustrative purposes only. It is not drawn to scale. Any measurements, floor areas (including any total floor area), openings and orientation are approximate. No details are guaranteed, they cannot be relied upon for any purpose and they do not form part of any agreement. No liability is taken for any error, omission or misstatement. A party must rely upon its own inspection(s). Powered by www.focalagent.com